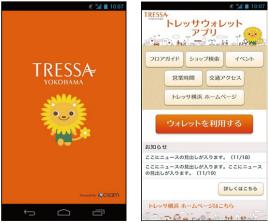

#### JCB Mobile Wallet Adopted by Tressa Yokohama, a Large-Scale Commercial Complex

GB is pleased to announce the 2014 launch of the Tressa Wallet Application Service at Tressa Yokohama, a large-scale commercial complex operated by Toyota Automall Create (TAC) in Yokohama. The Tressa Wallet Application Service (Android/iOS) is a mobile wallet smart-phone application which allows users to perform unified management of information on special offers, coupons and loyalty points. The application utilizes the JCB Mobile Wallet platform.

Screen examples