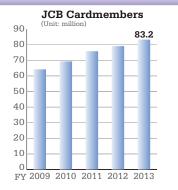

BNI was the first bank in Indonesia, established by the government in 1946, and now has a nationwide network of 1,694 outlets spread throughout 34 provinces and 384 counties in Indonesia and 11,175 ATMs serving the Indonesian people. BNI is one of the top ranked in the credit industry as well, having issued 1.7 million cards to consumers and acquiring credit transactions at 40,000 merchants. JCB cards are today issued in 16 countries with 83 million cardmembers and accepted at 24 million merchants in 190 countries and territories around the world. JCB entered into the Indonesian market in 1983 to expand JCB card acceptance and JCB card issuing to residents of Indonesia was launched in 1996. JCB and BNI signed an issuing and acquiring license agreement in May 2013, culminating in the launch of the new Platinum card