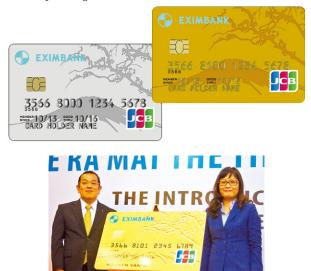

# Vietnam Export Import Bank – Eximbank's Launch of Eximbank – JCB Credit Card

ecember 10, 2013, Vietnam Export Import Commercial Joint Stock Bank (Eximbank) and JCBI have launched Eximbank – JCB Credit Card in order to diversify the products to meet various demands of customers. With the launch event of Eximbank and JCBI, Eximbank has joined the member of

issuing international card bearing the JCB brand in Vietnam. Eximbank is the 4th issuing bank in Vietnam.

Dinh Thi Thu Thao - Vice President of Eximbank stated, "The number of Vietnamese traveling abroad is increasing year by year. Adding a new option, JCB, to payment card brands on Eximbank credit card enables us to provide cardmembers more opportunities to pay with their cards at both real and online merchants around the world."

Koremitsu Sannomiya, President & COO of JCBI said: "The relationship with Eximbank, one of the leading banks in Vietnam, is a great opportunity for us to expand in this market. We entered Vietnam in 1991 to increase JCB card acceptance at shops and restaurants for Japanese tourists. Now we are promoting JCB card issuing to Vietnamese consumers that can be used almost everywhere credit cards are accepted. I hope our cardmembers experience its convenience and a variety of privileges and promotions. JCBI is committed to expanding the payment card market cooperating with Eximbank."

Koremitsu Sannomiya (President & COO, JCBI), Dinh Thi Thu Thao (Vice President, Eximbank)