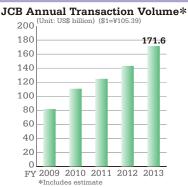

#### **Key Statistics**

Note: \*Cardmembers and merchants are as of the end of Mar until FY2010 and are as of the end of Dec from FY2011 and onward. Annual transaction volume is from Apr to Mar until FY2010 and is from Jan to Dec from FY2010. \*JCB's official transaction volume is based on Japanese Yen, and has been converted to USD with the exchange rate of

Dec 30, 2013, which is USD1 = JPY105.39.

\*JCB changed how it calculated the number of cardmembers and transaction volume in 2011.

ICB International Credit Card Co., Ltd. U.S. Head Office

ICB International Credit Card Co., Ltd.