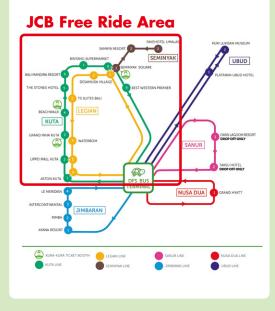

## **KURA-KURA BUS Free Ride in Bali**

n April 1, 2014 JCB launched a new brand service in Bali, Indonesia. While Bali is Asia's largest resort, unlike Hawaii or Guam, it did not have convenient public transportation. That's where

KURA-KURA BUS comes in - a new shuttle bus service linking Bali's popular resort hotels, shopping and tourist areas. Now JCB cardmembers can ride the KURA-KURA BUS for free when they show their JCB card to the driver. We hope the next time you are in Bali you will enjoy riding the KURA-KURA BUS, with its cute turtle design, for convenient and money-saving access to shopping, dining and sightseeing.