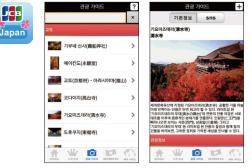

# **New JCB Guide App for Smartphone**

CB released the free JCB Japan Guide app for smartphone in Korean language in March 2014. As with the English language version released April 18, 2012, the Guide provides JCB cardmembers visiting Japan access to JCB special offer information, basic information about Japan's public transport and climate and sightseeing information, as well as SNS plugins so that users can make comments about special offers.

JCB Japan Guide in Korean

In February, JCB also released a renewed JCB Overseas Travel Guide for Japanese cardmembers traveling abroad. This portal app gives access to contents and the ability to download special offers for nine new areas of Hong Kong, Macau, Singapore, Thailand, Indonesia, Australia, the UK, Italy and France as well as access to existing JCB Guide apps for Hawaii, Korea, Taiwan, Guam and Saipan, Los Angeles, Las Vegas, San Francisco and New York.