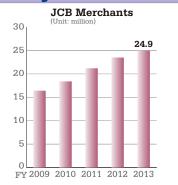

#### **Key Statistics**

Note: \*Cardmembers and merchants are as of the end of Mar until FY2010 and are as of the end of Dec from FY2011 and onward. Annual transaction volume is from Apr to Mar until FY2010 and is from Jan to Dec from FY2010. \*JCB's official transaction volume is based on Japanese Yen, and has been converted to USD with the exchange rate of

Dec 30, 2013, which is USD1 = JPY105.39.

\*JCB changed how it calculated the number of cardmembers and transaction volume in 2011.

ICB International Credit Card Co., Ltd. U.S. Head Office

ICB International Credit Card Co., Ltd.